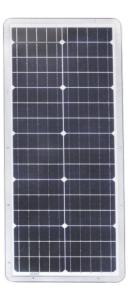

# LED Solar Street Light

PRODUCTS PECIFICATION

Highlight LED

Single silicon Solar panel

Lithium iron phosphate battery

Remote

Heat dissipation performance

Waterproof

#### **Specificaations**

| Power                 | 100W                                                 | 150W             | 200W             |  |  |
|-----------------------|------------------------------------------------------|------------------|------------------|--|--|
| Model                 | BB-SLD-100W-A3                                       | BB-SLD-150W-A3   | BB-SLD-200W-A3   |  |  |
| Solar panel Max power | 18V/60W                                              | 18V/80W          | 18V/100W         |  |  |
| lamp size             | 887*400*280mm                                        | 1160*400*280mm   | 1435*400*280mm   |  |  |
| Radiation range       | 40m <sup>2</sup>                                     | 60m <sup>2</sup> | 80m <sup>2</sup> |  |  |
| Mounting Height       | 5-6m                                                 | 6-7m             | 7-8m             |  |  |
| LED QTY               | 96pcs                                                | 144pcs           | 300pcs           |  |  |
| Sensor                | Motion Sensor,Photocell Sensor                       |                  |                  |  |  |
| Controller            | PWM controller, MPPT controller optional             |                  |                  |  |  |
| Material              | High quality Aluminium alloy housing                 |                  |                  |  |  |
| Solar Cell            | High efficiency Single silicon Solar panel           |                  |                  |  |  |
| Light Source          | SMD LED                                              |                  |                  |  |  |
| Operation Temp.       | -40 to +45℃                                          |                  |                  |  |  |
| CCT                   | 2700K SW / 3000K WW / 4100K NW / 5000K DW / 5700K CW |                  |                  |  |  |
| CRI                   | 70+                                                  |                  |                  |  |  |
| Material              | Die-casting Aluminum + Solar Panel+PC Lens           |                  |                  |  |  |
| Colour                | Silver\black\bronze(Customized)                      |                  |                  |  |  |
| Life Span             | 50,000 hours                                         |                  |                  |  |  |
| IP                    | 65                                                   |                  |                  |  |  |
| Beam Angle            | 120°                                                 |                  |                  |  |  |
| Warranty              | 3Years                                               |                  |                  |  |  |