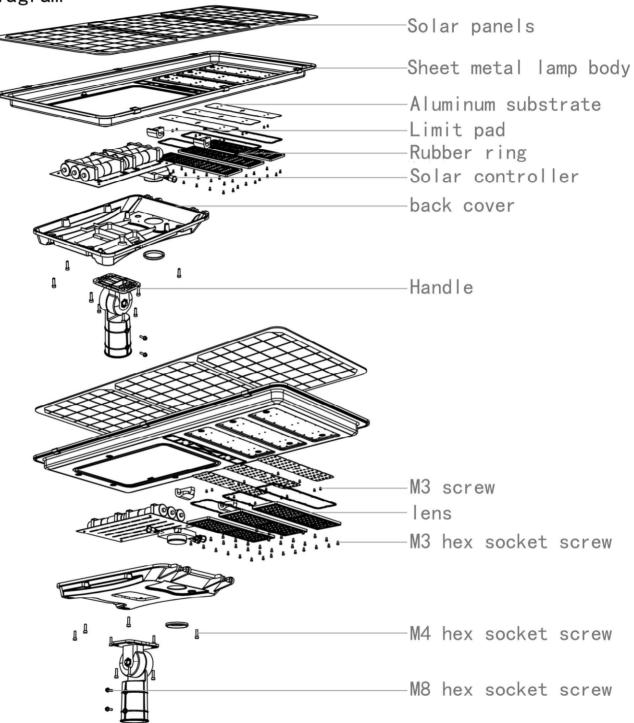

# Explosion diagram

1.Round pole Mounting

2.Bracket Mounting

3. Aluminum sleeve mounting