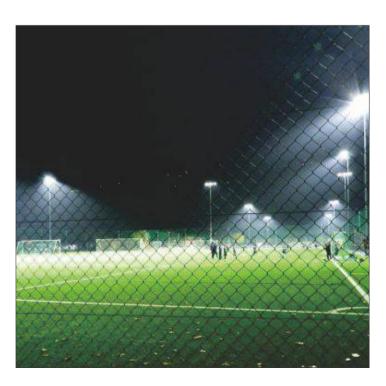

#### Application

- 1. Street lighting.
- 2. Park lighting.

- 3. Courtyard lighting.
- 4. Stadium lighting.

- 5. Campus lighting.
- 6. Parking lot lighting

## PROJECTS

By using our 100W street Light to replace 300W Metal Halide bulb for open-parking ground lighting fixtures, the customer is now able to save a lot per month from his electric bill.