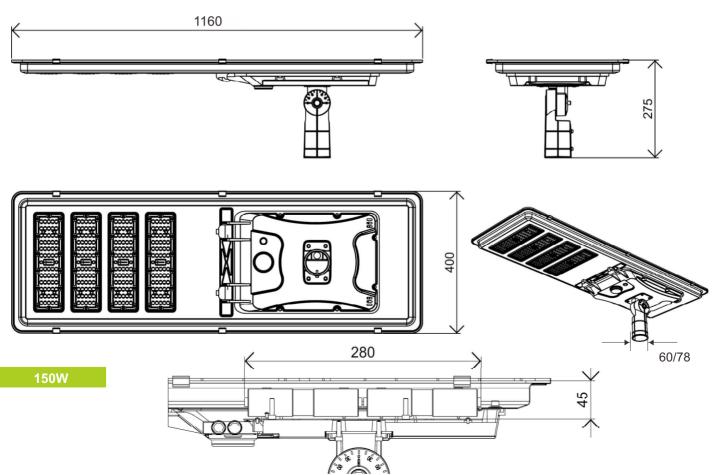

#### **Specificaations**

| Power                 | 100W                                                 | 150W             | 200W             |  |  |
|-----------------------|------------------------------------------------------|------------------|------------------|--|--|
| Model                 | BB-SLD-100W-A3                                       | BB-SLD-150W-A3   | BB-SLD-200W-A3   |  |  |
| Solar panel Max power | 18V/60W                                              | 18V/80W          | 18V/100W         |  |  |
| lamp size             | 887*400*280mm                                        | 1160*400*280mm   | 1435*400*280mm   |  |  |
| Radiation range       | 40m <sup>2</sup>                                     | 60m <sup>2</sup> | 80m <sup>2</sup> |  |  |
| Mounting Height       | 5-6m                                                 | 6-7m             | 7-8m             |  |  |
| LED QTY               | 96pcs                                                | 144pcs           | 300pcs           |  |  |
| Sensor                | Motion Sensor,Photocell Sensor                       |                  |                  |  |  |
| Controller            | PWM controller, MPPT controller optional             |                  |                  |  |  |
| Material              | High quality Aluminium alloy housing                 |                  |                  |  |  |
| Solar Cell            | High efficiency Single silicon Solar panel           |                  |                  |  |  |
| Light Source          | SMD LED                                              |                  |                  |  |  |
| Operation Temp.       | -40 to +45℃                                          |                  |                  |  |  |
| CCT                   | 2700K SW / 3000K WW / 4100K NW / 5000K DW / 5700K CW |                  |                  |  |  |
| CRI                   | 70+                                                  |                  |                  |  |  |
| Material              | Die-casting Aluminum + Solar Panel+PC Lens           |                  |                  |  |  |
| Colour                | Silver\black\bronze(Customized)                      |                  |                  |  |  |
| Life Span             | 50,000 hours                                         |                  |                  |  |  |
| IP                    | 65                                                   |                  |                  |  |  |
| Beam Angle            | 120°                                                 |                  |                  |  |  |
| Warranty              | 3Years                                               |                  |                  |  |  |