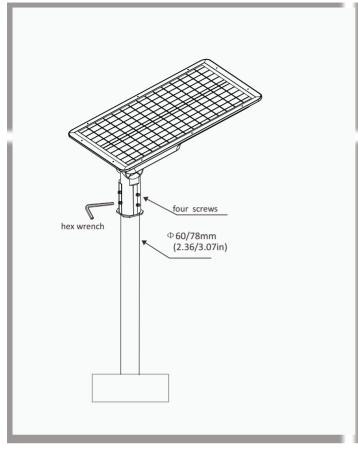

# Explosion diagram

1.Round pole Mounting

2.Bracket Mounting

3. Aluminum sleeve mounting

# Installation guide

Please contact sales staff if you need help during installation