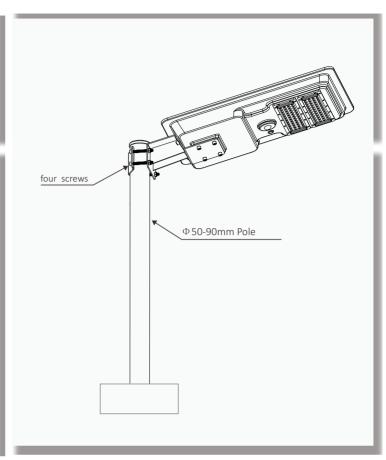

# Explosion diagram

1.Round pole Mounting

2.Bracket Mounting

3. Aluminum sleeve mounting

# Installation guide

Please contact sales staff if you need help during installation