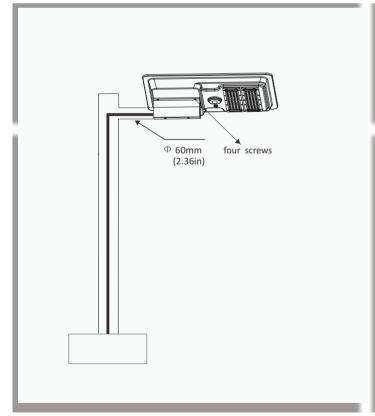

# Explosion diagram

1.Round pole Mounting

2.Bracket Mounting

3. Aluminum sleeve mounting

# Installation guide

Please contact sales staff if you need help during installation