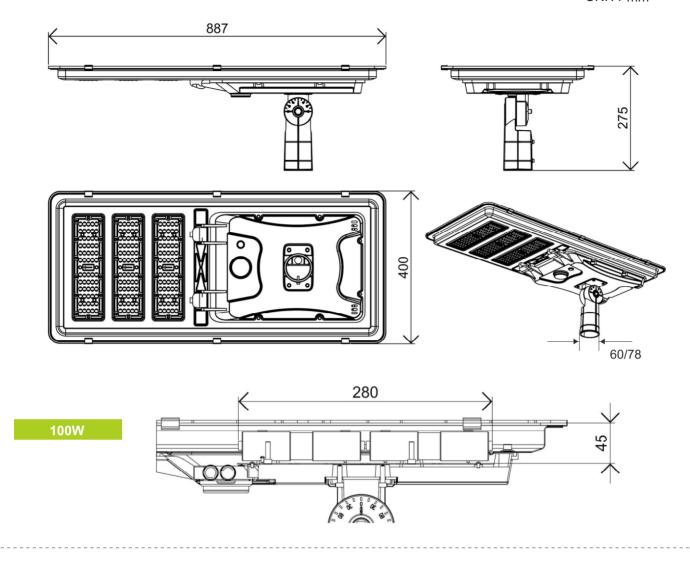

#### **Specificaations**

| Power                 | 100W                                                 | 150W             | 200W             |  |  |
|-----------------------|------------------------------------------------------|------------------|------------------|--|--|
| Model                 | BB-SLD-100W-A3                                       | BB-SLD-150W-A3   | BB-SLD-200W-A3   |  |  |
| Solar panel Max power | 18V/60W                                              | 18V/80W          | 18V/100W         |  |  |
| lamp size             | 887*400*280mm                                        | 1160*400*280mm   | 1435*400*280mm   |  |  |
| Radiation range       | 40m <sup>2</sup>                                     | 60m <sup>2</sup> | 80m <sup>2</sup> |  |  |
| Mounting Height       | 5-6m                                                 | 6-7m             | 7-8m             |  |  |
| LED QTY               | 96pcs                                                | 144pcs           | 300pcs           |  |  |
| Sensor                | Motion Sensor,Photocell Sensor                       |                  |                  |  |  |
| Controller            | PWM controller, MPPT controller optional             |                  |                  |  |  |
| Material              | High quality Aluminium alloy housing                 |                  |                  |  |  |
| Solar Cell            | High efficiency Single silicon Solar panel           |                  |                  |  |  |
| Light Source          | SMD LED                                              |                  |                  |  |  |
| Operation Temp.       | -40 to +45℃                                          |                  |                  |  |  |
| CCT                   | 2700K SW / 3000K WW / 4100K NW / 5000K DW / 5700K CW |                  |                  |  |  |
| CRI                   | 70+                                                  |                  |                  |  |  |
| Material              | Die-casting Aluminum + Solar Panel+PC Lens           |                  |                  |  |  |
| Colour                | Silver\black\bronze(Customized)                      |                  |                  |  |  |
| Life Span             | 50,000 hours                                         |                  |                  |  |  |
| IP                    | 65                                                   |                  |                  |  |  |
| Beam Angle            | 120°                                                 |                  |                  |  |  |
| Warranty              | 3Years                                               |                  |                  |  |  |