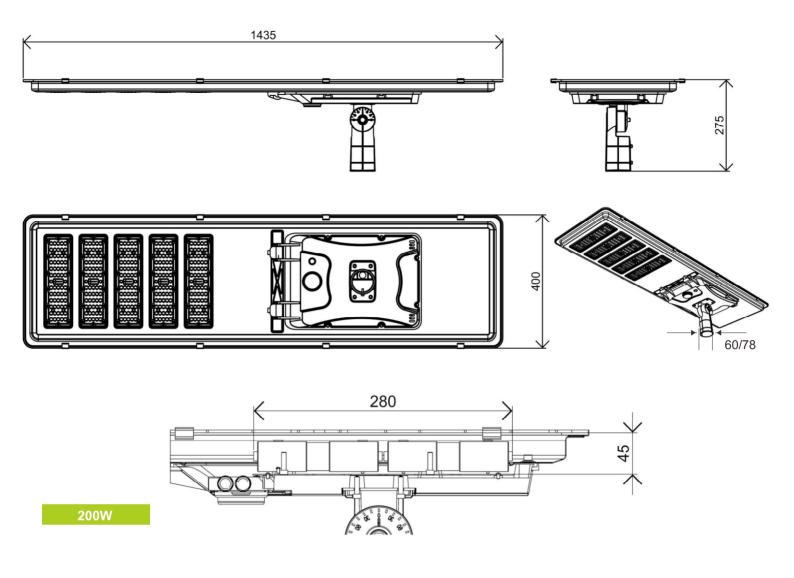

#### **Specificaations**

| Power                 | 100W                                                 | 150W             | 200W             |  |  |
|-----------------------|------------------------------------------------------|------------------|------------------|--|--|
| Model                 | BB-SLD-100W-A3                                       | BB-SLD-150W-A3   | BB-SLD-200W-A3   |  |  |
| Solar panel Max power | 18V/60W                                              | 18V/80W          | 18V/100W         |  |  |
| lamp size             | 887*400*280mm                                        | 1160*400*280mm   | 1435*400*280mm   |  |  |
| Radiation range       | 40m <sup>2</sup>                                     | 60m <sup>2</sup> | 80m <sup>2</sup> |  |  |
| Mounting Height       | 5-6m                                                 | 6-7m             | 7-8m             |  |  |
| LED QTY               | 96pcs                                                | 144pcs           | 300pcs           |  |  |
| Sensor                | Motion Sensor,Photocell Sensor                       |                  |                  |  |  |
| Controller            | PWM controller, MPPT controller optional             |                  |                  |  |  |
| Material              | High quality Aluminium alloy housing                 |                  |                  |  |  |
| Solar Cell            | High efficiency Single silicon Solar panel           |                  |                  |  |  |
| Light Source          | SMD LED                                              |                  |                  |  |  |
| Operation Temp.       | -40 to +45℃                                          |                  |                  |  |  |
| CCT                   | 2700K SW / 3000K WW / 4100K NW / 5000K DW / 5700K CW |                  |                  |  |  |
| CRI                   | 70+                                                  |                  |                  |  |  |
| Material              | Die-casting Aluminum + Solar Panel+PC Lens           |                  |                  |  |  |
| Colour                | Silver\black\bronze(Customized)                      |                  |                  |  |  |
| Life Span             | 50,000 hours                                         |                  |                  |  |  |
| IP                    | 65                                                   |                  |                  |  |  |
| Beam Angle            | 120°                                                 |                  |                  |  |  |
| Warranty              | 3Years                                               |                  |                  |  |  |