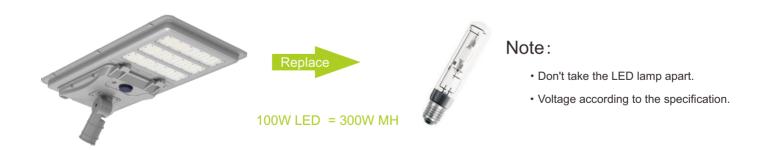

## PROJECTS

By using our 100W street Light to replace 300W Metal Halide bulb for open-parking ground lighting fixtures, the customer is now able to save a lot per month from his electric bill.