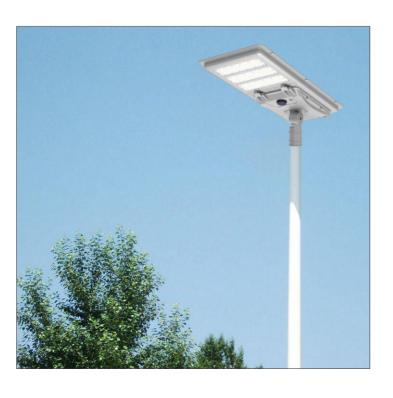

# LED Solar Street Light

PRODUCTS PECIFICATION

Highlight LED

Single silicon Solar panel

Lithium iron phosphate battery

Remote

Heat dissipation performance

Waterproof

#### Benefits

- 1.Replace conventional Street Lights.
- 2. Precision Die Cast Aluminum Housing.
- 3. High efficiency imported silicon solar cell.
- 4. Easy Installation and maintenance.
- 5.CE ROHS listed.

### Features

- \*Solar energy is a kind of green renewable and clean energy that is pollution-free, noise-free, inexhaustible and inexhaustible. When the solar panel receives sunlight, it can generate photovoltaic effect to generate electric energy, and the controller stores the electric energy into the battery. Night battery discharge lights LED light source, charging night use, one-time investment, multi-year benefits.
- \*The company's patented product adopts the integrated design of A-type Sanyuanli battery pack and lamp body controller.
- \*Fully automatic intelligent light control, time control, remote control function, charging during the day and automatically lighting at night.
- \*It adopts one-piece aluminum casing, imported high-efficiency light source, full power solar panel, anti-corrosion, waterproof and lightning protection.
- \*This product is specially designed for outdoor outdoor lighting, easy to install. Solar power supply, 0 wiring, nail wall, pole, holding cement column and other installation methods.
- \*Suitable for highways, town roads, street lights, rural roads, park lights, courtyard lighting, channel lighting, farms, etc.