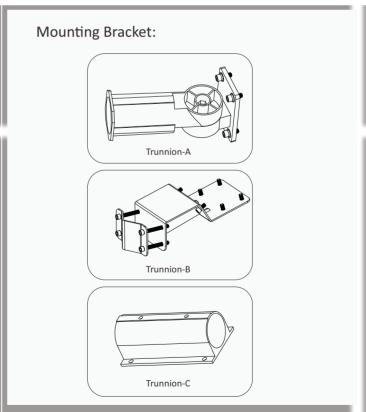

# Explosion diagram

1.Round pole Mounting

2.Bracket Mounting

3. Aluminum sleeve mounting

#### Ordering Information

Example: BB-SLD-XXX-A3 Notes: For OEM&ODM orders, pls inquiry sales team.

| Area Series | Watts                | Version | Control                                     | сст                                                    | Installation                                                                                             | Color                                     |
|-------------|----------------------|---------|---------------------------------------------|--------------------------------------------------------|----------------------------------------------------------------------------------------------------------|-------------------------------------------|
| BB-SLD      | 100W<br>150W<br>200W | А3      | Blank-<br>Photocell Sensor<br>Motion Sensor | SW-2700K WW-3000K NW-4100K DW-5000K CW-5700K SCW-6500K | <ul><li>A- Round pole Mounting</li><li>B- Bracket Mounting</li><li>C- Aluminum sleeve mounting</li></ul> | Silver<br>Black<br>Bronze<br>(Customized) |