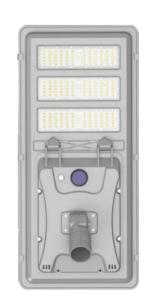

# LED Solar Street Light

PRODUCTS PECIFICATION

Highlight LED

Single silicon Solar panel

Lithium iron phosphate battery

Remote

Heat dissipation performance

Waterproof

### Features

- \*Solar energy is a kind of green renewable and clean energy that is pollution-free, noise-free, inexhaustible and inexhaustible. When the solar panel receives sunlight, it can generate photovoltaic effect to generate electric energy, and the controller stores the electric energy into the battery. Night battery discharge lights LED light source, charging night use, one-time investment, multi-year benefits.
- \*The company's patented product adopts the integrated design of A-type Sanyuanli battery pack and lamp body controller.
- \*Fully automatic intelligent light control, time control, remote control function, charging during the day and automatically lighting at night.
- \*It adopts one-piece aluminum casing, imported high-efficiency light source, full power solar panel, anti-corrosion, waterproof and lightning protection.
- \*This product is specially designed for outdoor outdoor lighting, easy to install. Solar power supply, 0 wiring, nail wall, pole, holding cement column and other installation methods.
- \*Suitable for highways, town roads, street lights, rural roads, park lights, courtyard lighting, channel lighting, farms, etc.

#### **Specificaations**

| Power                 | 100W                                                 | 150W             | 200W             |  |  |
|-----------------------|------------------------------------------------------|------------------|------------------|--|--|
| Model                 | BB-SLD-100W-A3                                       | BB-SLD-150W-A3   | BB-SLD-200W-A3   |  |  |
| Solar panel Max power | 18V/60W                                              | 18V/80W          | 18V/100W         |  |  |
| lamp size             | 887*400*280mm                                        | 1160*400*280mm   | 1435*400*280mm   |  |  |
| Radiation range       | 40m <sup>2</sup>                                     | 60m <sup>2</sup> | 80m <sup>2</sup> |  |  |
| Mounting Height       | 5-6m                                                 | 6-7m             | 7-8m             |  |  |
| LED QTY               | 96pcs                                                | 144pcs           | 300pcs           |  |  |
| Sensor                | Motion Sensor,Photocell Sensor                       |                  |                  |  |  |
| Controller            | PWM controller, MPPT controller optional             |                  |                  |  |  |
| Material              | High quality Aluminium alloy housing                 |                  |                  |  |  |
| Solar Cell            | High efficiency Single silicon Solar panel           |                  |                  |  |  |
| Light Source          | SMD LED                                              |                  |                  |  |  |
| Operation Temp.       | -40 to +45℃                                          |                  |                  |  |  |
| CCT                   | 2700K SW / 3000K WW / 4100K NW / 5000K DW / 5700K CW |                  |                  |  |  |
| CRI                   | 70+                                                  |                  |                  |  |  |
| Material              | Die-casting Aluminum + Solar Panel+PC Lens           |                  |                  |  |  |
| Colour                | Silver\black\bronze(Customized)                      |                  |                  |  |  |
| Life Span             | 50,000 hours                                         |                  |                  |  |  |
| IP                    | 65                                                   |                  |                  |  |  |
| Beam Angle            | 120°                                                 |                  |                  |  |  |
| Warranty              | 3Years                                               |                  |                  |  |  |