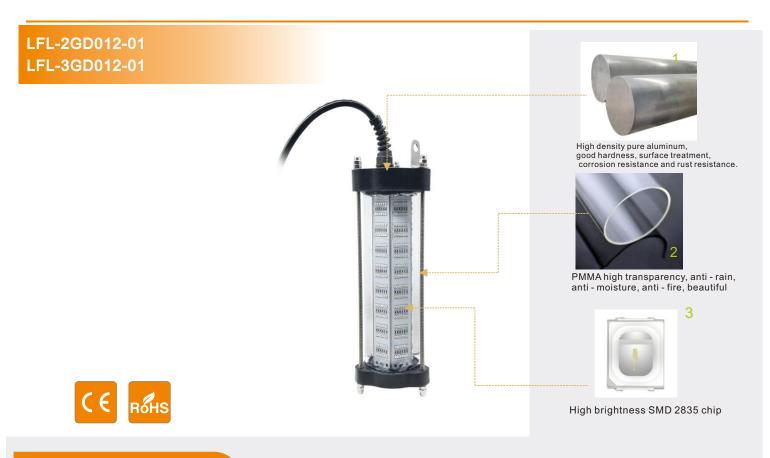

#### **Features Description**

- ♦ 1.It adopts 6063 pure aluminum and through-hole waterproof design to accelerate heat dissipation.
- 2. Low energy consumption, high efficiency LED green light, economical and applicable.
- 3. Equipped with PUR tensile and waterproof cable.
- 4. Voltages can be DC12V.
- 5. Strong corrosion resistance, double waterproof, depth up to 100 meters.

### Technical parameters

| SPECIFICATION                |                             | LFL-3GD012-01                  | LFL-2GD012-01              |  |  |
|------------------------------|-----------------------------|--------------------------------|----------------------------|--|--|
| ELECTRICAL<br>SPECIFICATIONS | Input Voltage (V)           | DC12V                          |                            |  |  |
|                              | Power Factor                | -                              |                            |  |  |
|                              | Power Watts(W)              | 300W                           | 200W                       |  |  |
|                              | Dimming Availability        | NO                             |                            |  |  |
|                              | THD                         | _                              |                            |  |  |
|                              | Efficiency                  | ≥90%                           |                            |  |  |
| PHOTOMETRIC<br>INFOMATION    | Lumens Delivered (Im)       | 25500lm±5%                     | 17000lm±5%                 |  |  |
|                              | Color Rendering Index (CRI) | <u>-</u>                       |                            |  |  |
|                              | Wavelength(NM)              | 520-530NM                      |                            |  |  |
|                              | Light Type                  | SMD 3030                       |                            |  |  |
|                              | Beam Angle                  | 360°                           |                            |  |  |
|                              | LED Amount                  | 576LEDs                        | 384LEDs                    |  |  |
| GENERAL<br>PERFORMANCE       | IP Grade                    | IP68                           |                            |  |  |
|                              | Material                    | 6063 aluminum +PMMA            |                            |  |  |
|                              | Lamp Size                   | Φ112*H340 mm<br>Φ4.4"*H 13.4"  |                            |  |  |
|                              | Fixture Weight              | 2.8Kg(6.2lbs)                  |                            |  |  |
|                              | Storage temperature         | -25°C - 55 °C (-13°F to 131°F) |                            |  |  |
|                              | Working environment         | Used underwater                |                            |  |  |
|                              | Environment Humidity        | 40% ~ 90% RH, non condensing   |                            |  |  |
|                              | Certilication               | CE,ROHS                        |                            |  |  |
|                              | Life Span                   | >30,000 hours (Luminance d     | lecrease is less than 30%) |  |  |