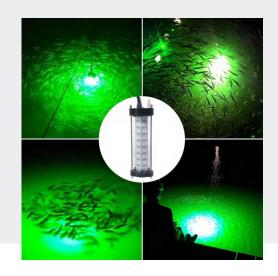

### How to use:

- 1. Place the fishing light in a suitable position underwater, and connect the 12V DC power supply to light it up.
- 2. Set up the fishing hook and fishing net area, then the green light will attract the fish coming into the set area.
- 3. Wait for a period of time, you can efficiently capture the fish.