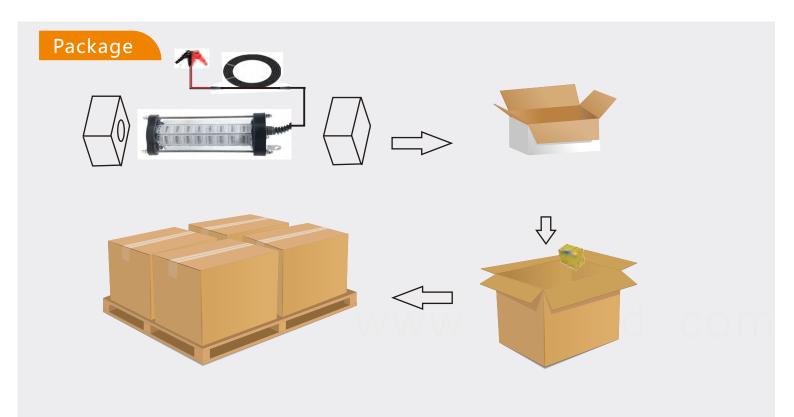

# Size chart & Light Distribution

www.choierled.com Email: sales@choierled.com Tel: 913 804 1267

| Packaging <b>type</b> | Small box         | Outer Carton<br>Dimensions | Gross weight | Quantity<br>(Pieces/Unit) |
|-----------------------|-------------------|----------------------------|--------------|---------------------------|
| LFL-2GD012-01         |                   | L51.5*W41*H43.5cm          | 13Kg         | 4pcs                      |
| LFL-3GD012-01         | L39.5*W25*H20.5cm |                            |              |                           |