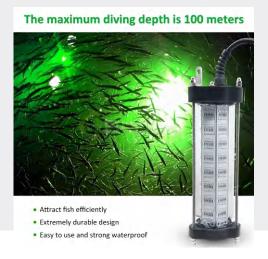

#### **Features Description**

- ♦ 1.It adopts 6063 pure aluminum and through-hole waterproof design to accelerate heat dissipation.
- 2. Low energy consumption, high efficiency LED green light, economical and applicable.
- 3. Equipped with PUR tensile and waterproof cable.
- 4. Voltages can be DC12V.
- 5. Strong corrosion resistance, double waterproof, depth up to 100 meters.

### How to use:

- 1. Place the fishing light in a suitable position underwater, and connect the 12V DC power supply to light it up.
- 2. Set up the fishing hook and fishing net area, then the green light will attract the fish coming into the set area.
- 3. Wait for a period of time, you can efficiently capture the fish.