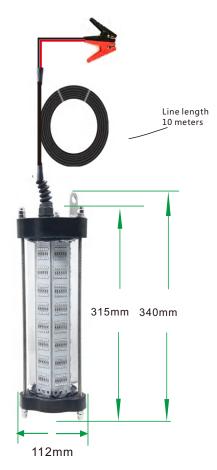

### Technical parameters

| SPECIFICATION                |                             | LFL-3GD012-01                  | LFL-2GD012-01              |  |  |
|------------------------------|-----------------------------|--------------------------------|----------------------------|--|--|
| ELECTRICAL<br>SPECIFICATIONS | Input Voltage (V)           | DC12V                          |                            |  |  |
|                              | Power Factor                | -                              |                            |  |  |
|                              | Power Watts(W)              | 300W                           | 200W                       |  |  |
|                              | Dimming Availability        | NO                             |                            |  |  |
|                              | THD                         | _                              |                            |  |  |
|                              | Efficiency                  | ≥90%                           |                            |  |  |
| PHOTOMETRIC<br>INFOMATION    | Lumens Delivered (Im)       | 25500lm±5%                     | 17000lm±5%                 |  |  |
|                              | Color Rendering Index (CRI) | <u>-</u>                       |                            |  |  |
|                              | Wavelength(NM)              | 520-530NM                      |                            |  |  |
|                              | Light Type                  | SMD 3030                       |                            |  |  |
|                              | Beam Angle                  | 360°                           |                            |  |  |
|                              | LED Amount                  | 576LEDs                        | 384LEDs                    |  |  |
| GENERAL<br>PERFORMANCE       | IP Grade                    | IP68                           |                            |  |  |
|                              | Material                    | 6063 aluminum +PMMA            |                            |  |  |
|                              | Lamp Size                   | Φ112*H340 mm<br>Φ4.4"*H 13.4"  |                            |  |  |
|                              | Fixture Weight              | 2.8Kg(6.2lbs)                  |                            |  |  |
|                              | Storage temperature         | -25°C - 55 °C (-13°F to 131°F) |                            |  |  |
|                              | Working environment         | Used underwater                |                            |  |  |
|                              | Environment Humidity        | 40% ~ 90% RH, non condensing   |                            |  |  |
|                              | Certilication               | CE,ROHS                        |                            |  |  |
|                              | Life Span                   | >30,000 hours (Luminance d     | lecrease is less than 30%) |  |  |