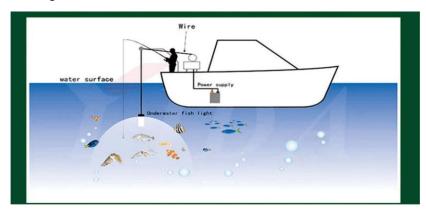

### How to use:

- 1. Place the fishing light in a suitable position underwater, and connect the 12V DC power supply to light it up.
- 2. Set up the fishing hook and fishing net area, then the green light will attract the fish coming into the set area.
- 3. Wait for a period of time, you can efficiently capture the fish.