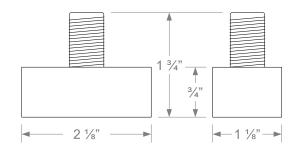

ches light sources including LED, incandescent, HID and fluorescent.
- •Heavy-duty, rain-proof, polycarbonate housing and lens.
- Photocell is ½" diameter CdS (cadmium-sulfide).
- Universal 120-277 AC voltage (50-60Hz) is standard.
- Preset 3 to 10 second time-delay prevents unintended switching due to momentary flashes of light.
- Power consumption: 2 watts.
- Switches light source on when ambient lighting levels decrease to 1-2 foot-candles.
- Switches light source off when ambient lighting levels increase to 3-8 foot-candles.

### **WARRANTY & LISTINGS**

- cULus listed.
- Suitable for ambient temperatures ranging from -40°C to 70°C / -40°F to 158°F, 99% relative humidity.
- 5-year warranty on all electronics and housing.



Model JL-403C (Button Type Photocell)



#### **DIMENSIONS**





## **ORDERING INFORMATION**

| Model   | Туре   | Power<br>(W) | Swivel | Rated Load<br>(Tungsten<br>Lamp) | Rated Load<br>(Ballasted<br>Lamp) | Mounting<br>Nipple                         | Power<br>Leads    |
|---------|--------|--------------|--------|----------------------------------|-----------------------------------|--------------------------------------------|-------------------|
| JL-403C | Button | 2            | None   | 500W                             | 850VA                             | %" threaded, neoprene gasket & plastic nut | 18 AWG, 150°C, 6" |
| JL-404C | Pencil | 2            | 0-200° | 500W                             | 850VA                             | ½" (NPS) threaded conduit & zinc alloy nut | 16 AWG, 150°C, 6" |

www.choierled.com Email: sales@choierled.c