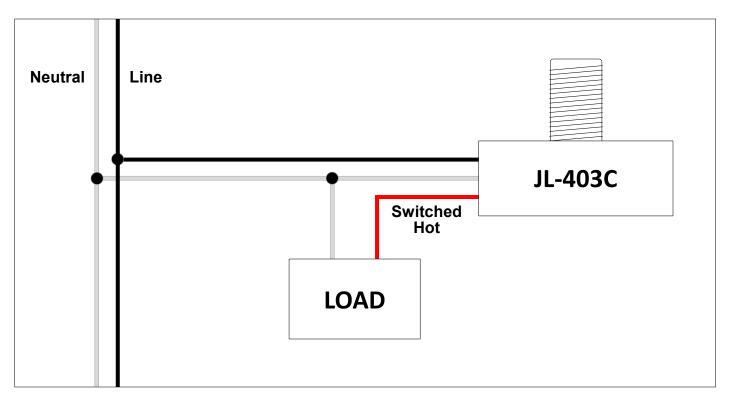

## **ORDERING INFORMATION**

| Model   | Туре   | Power<br>(W) | Swivel | Rated Load<br>(Tungsten<br>Lamp) | Rated Load<br>(Ballasted<br>Lamp) | Mounting<br>Nipple                         | Power<br>Leads    |
|---------|--------|--------------|--------|----------------------------------|-----------------------------------|--------------------------------------------|-------------------|
| JL-403C | Button | 2            | None   | 500W                             | 850VA                             | %" threaded, neoprene gasket & plastic nut | 18 AWG, 150°C, 6" |
| JL-404C | Pencil | 2            | 0-200° | 500W                             | 850VA                             | ½" (NPS) threaded conduit & zinc alloy nut | 16 AWG, 150°C, 6" |

## **WIRING DIAGRAMS**

www.choierled.com Email: sales@choierled.com Tel: 913 804 1267