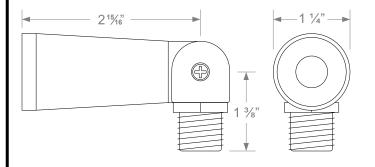

es light sources including LED, incandescent, HID and fluorescent.
- •Heavy-duty, rain-proof, polycarbonate housing and lens.
- Photocell is ½" diameter CdS (cadmium-sulfide).
- Universal 120-277 AC voltage (50-60Hz) is standard.
- Preset 3 to 10 second time-delay prevents unintended switching due to momentary flashes of light.
- Power consumption: 2 watts.
- Switches light source on when ambient lighting levels decrease to 1-2 foot-candles.
- Switches light source off when ambient lighting levels increase to 3-8 foot-candles.

### **WARRANTY & LISTINGS**

- cULus listed.
- Suitable for ambient temperatures ranging from -40°C to 70°C / -40°F to 158°F, 99% relative humidity.
- 5-year warranty on all electronics and housing.



Model JL-403C (Button Type Photocell)



#### **DIMENSIONS**





## **ORDERING INFORMATION**

| Model   | Туре   | Power<br>(W) | Swivel | Rated Load<br>(Tungsten<br>Lamp) | Rated Load<br>(Ballasted<br>Lamp) | Mounting<br>Nipple                         | Power<br>Leads    |
|---------|--------|--------------|--------|----------------------------------|-----------------------------------|--------------------------------------------|-------------------|
| JL-403C | Button | 2            | None   | 500W                             | 850VA                             | %" threaded, neoprene gasket & plastic nut | 18 AWG, 150°C, 6" |
| JL-404C | Pencil | 2            | 0-200° | 500W                             | 850VA                             | ½" (NPS) threaded conduit & zinc alloy nut | 16 AWG, 150°C, 6" |

www.choierled.com Email: sales@choierled.com