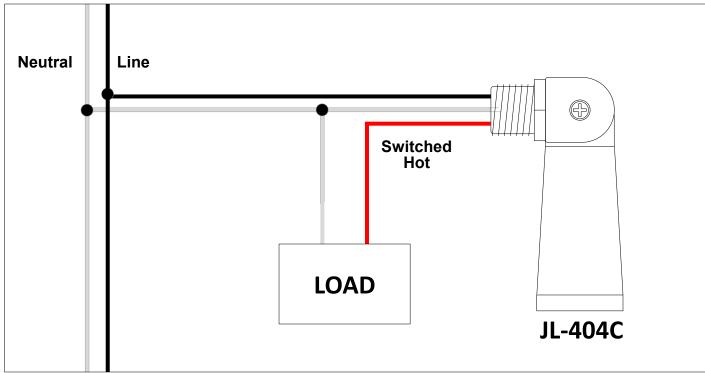

## **ORDERING INFORMATION**

| Model   | Туре   | Power<br>(W) | Swivel | Rated Load<br>(Tungsten<br>Lamp) | Rated Load<br>(Ballasted<br>Lamp) | Mounting<br>Nipple                         | Power<br>Leads    |
|---------|--------|--------------|--------|----------------------------------|-----------------------------------|--------------------------------------------|-------------------|
| JL-403C | Button | 2            | None   | 500W                             | 850VA                             | %" threaded, neoprene gasket & plastic nut | 18 AWG, 150°C, 6" |
| JL-404C | Pencil | 2            | 0-200° | 500W                             | 850VA                             | ½" (NPS) threaded conduit & zinc alloy nut | 16 AWG, 150°C, 6" |

## **WIRING DIAGRAMS**

www.choierled.com Email: sales@choierled.com Tel: 913 804 1267