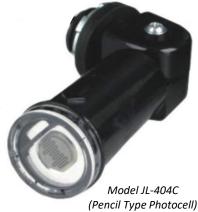

## **ORDERING INFORMATION**

| Model   | Туре   | Power<br>(W) | Swivel | Rated Load<br>(Tungsten<br>Lamp) | Rated Load<br>(Ballasted<br>Lamp) | Mounting<br>Nipple                         | Power<br>Leads    |
|---------|--------|--------------|--------|----------------------------------|-----------------------------------|--------------------------------------------|-------------------|
| JL-403C | Button | 2            | None   | 500W                             | 850VA                             | %" threaded, neoprene gasket & plastic nut | 18 AWG, 150°C, 6" |
| JL-404C | Pencil | 2            | 0-200° | 500W                             | 850VA                             | ½" (NPS) threaded conduit & zinc alloy nut | 16 AWG, 150°C, 6" |